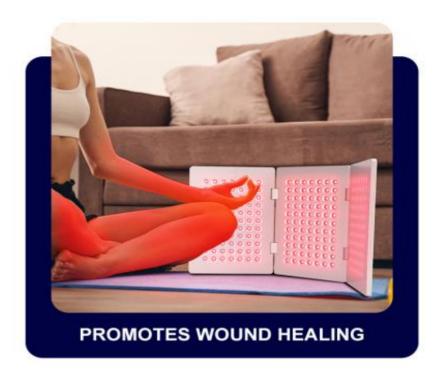

#### Red Light Therapy Main Function

Promote wound healing

Relieves joint pain

Good for hair growth

Reduce age spots and under -eye circ les

Slimming