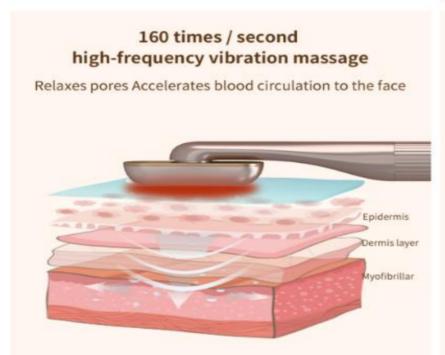

ilt in battery )

KR120 (Built in Battery)

#### 12 LEDs red light therapy





PRODUCT DETAILS



Infrared light indicator

Switch of the product / Adjustment button



- Power display
(Built in battery)
-- TYPE C charging port





#### BETTER BEAUTY, MORE HEALTH



















#### 15 LEDs red light therapy







# Infrared light indicator Switch of the product / Adjustment button Power display TYPE C charging port 3 LIGHTING MODES Automate sming for 15 minutes

Red light

All LED lighting

Infrared light mode (Invisible infrared light)

#### Led Red Light Therapy Face Mask











#### Led Red Light Therapy Face Mask +Neck Mask

Feature: Acne Treatment, Skin Rejuvenation, Wrinkle Remover, Skin Tightening



Repair skin

#### Eye Massager









#### Facial Beauty Device









#### KR2400&KR3600 Led Red Light Therapy Panels





| Model               | KR2400W panel                                                                           | KR3600W panel    |  |  |  |
|---------------------|-----------------------------------------------------------------------------------------|------------------|--|--|--|
| Led Power           | 2800W                                                                                   | 4200W            |  |  |  |
| Led Chip            | 3W/5W*560pcs                                                                            | 3w/5w*840pcs     |  |  |  |
| Wavelengths         | 5 wavelengths                                                                           |                  |  |  |  |
| Red & Near Infrared | 630:660:8