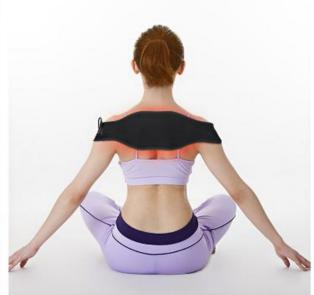

#### Different Size Red light Therapy Belt for Choice

| Model | Size        | LED<br>qty | Power | Input AC with       | Controller | Wavelength        | Timing function | Pulse<br>model | Power bank | Application                            |
|-------|-------------|------------|-------|---------------------|------------|-------------------|-----------------|----------------|------------|----------------------------------------|
|       |             |            |       | Adapter             |            |                   |                 |                | supply     |                                        |
| KR120 | 400*200mm   | 120        | 60W   | YES                 | YES        | 660nm:850nm=1:2   | 20 Minutes      | 10HZ           | YES        | Waist, back,<br>belly,pets             |
| KR75  | 1160*104mm  | 75         | 37.5W | YES                 | YES        | 660nm:850nm=1:2   | 20 Minutes      | 10HZ           | YES        | Shoulder,<br>waist,pets                |
| KR200 | 492*238mm   | 200        | 100W  | YES                 | YES        | 470nm:660nm:850nm | 20 Minutes      | 10HZ           | YES        | Face ,waist,                           |
| KR350 | 890*280mm   | 350        | 175W  | YES                 | YES        | 660nm:850nm=1:2   | 20 Minutes      | 10HZ           | YES        | Horses , pets,<br>full<br>body ,horses |
| KR180 | 880*160mm   | 180        | 90W   | YES                 | YES        | 660nm:850nm=1:2   | 20 Minutes      | 10HZ           | YES        | Foots,<br>waist ,waist                 |
| KR72  |             | 72         | 36W   | Built-in<br>battery |            | 660nm:850nm=1:2   | 15 Minutes      | 10HZ           |            | Knee, wrist,<br>arms, leg              |
| KR64  | 590*1650 mm | 64         | 32W   | Built-in<br>battery |            | 660nm:850nm=1:2   | 15 Minutes      | 10HZ           |            | Neck, wrist                            |
| Kr30  | 550*7 0mm   | 30         | 15W   | Built-in<br>battery |            | 660nm:850nm=1:2   | 15 Minutes      | 10HZ           |            | Neck ,head                             |