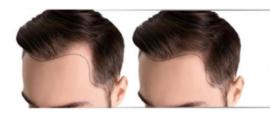

#### Red Light Therapy Cap for Hair Regrowth

memory improvement; Headache pain

relief; Parkinson; Alzheimer's treatment

Wavelength: 630nm:850nm:940nm

Timer: 15 Minutes . The device

will shut off automatically after working for 15 minutes;

#### Red Light Therapy Main Function

Promote wound healing

Relieves joint pain

Good for hair growth

Reduce age spots and under -eye circ les

Slimming