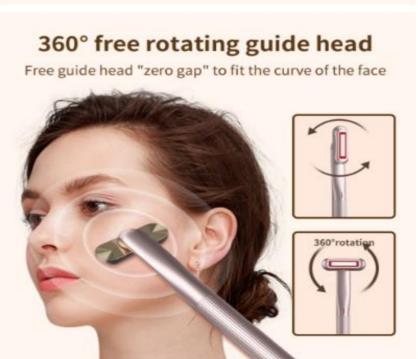

t in battery )

KR120 (Built in Battery)

#### 12 LEDs red light therapy





PRODUCT DETAILS



Infrared light indicator

Switch of the product / Adjustment button



- Power display
(Built in battery)
-- TYPE C charging port





#### BETTER BEAUTY, MORE HEALTH



















#### 15 LEDs red light therapy







# Infrared light indicator Switch of the product / Adjustment button Power display TYPE C charging port 3 LIGHTING MODES Automate sming for 15 minutes

Red light

All LED lighting

Infrared light mode (Invisible infrared light)

#### Led Red Light Therapy Face Mask











#### Led Red Light Therapy Face Mask +Neck Mask

Feature: Acne Treatment, Skin Rejuvenation, Wrinkle Remover, Skin Tightening



Repair skin

#### Eye Massager









#### Facial Beauty Device









#### KR2400&KR3600 Led Red Light Therapy Panels





| Model               | KR2400W panel                                                                           | KR3600W panel    |  |  |  |
|---------------------|-----------------------------------------------------------------------------------------|------------------|--|--|--|
| Led Power           | 2800W                                                                                   | 4200W            |  |  |  |
| Led Chip            | 3W/5W*560pcs                                                                            | 3w/5w*840pcs     |  |  |  |
| Wavelengths         | 5 wavelengths                                                                           |                  |  |  |  |
| Red & Near Infrared | 630:660:810