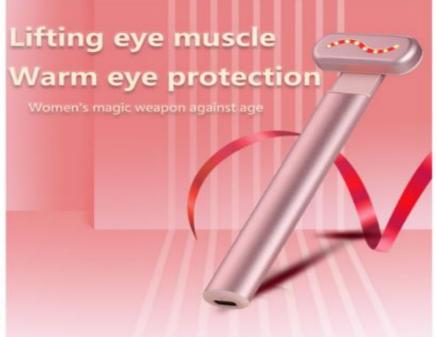

(Pad and strap in a whole)

KR160 (Built in battery )

KR120 (Built in Battery)

#### 12 LEDs red light therapy





PRODUCT DETAILS



Infrared light indicator

Switch of the product / Adjustment button



- Power display
(Built in battery)
-- TYPE C charging port





#### BETTER BEAUTY, MORE HEALTH



















#### 15 LEDs red light therapy







# Infrared light indicator Switch of the product / Adjustment button Power display TYPE C charging port 3 LIGHTING MODES Automate sming for 15 minutes

Red light

All LED lighting

Infrared light mode (Invisible infrared light)

#### Led Red Light Therapy Face Mask











#### Led Red Light Therapy Face Mask +Neck Mask

Feature: Acne Treatment, Skin Rejuvenation, Wrinkle Remover, Skin Tightening



Repair skin

#### Eye Massager









#### Facial Beauty Device









#### KR2400&KR3600 Led Red Light Therapy Panels





| Model               | KR2400W panel                                                                           | KR3600W panel    |  |  |  |
|---------------------|-----------------------------------------------------------------------------------------|------------------|--|--|--|
| Led Power           | 2800W                                                                                   | 4200W            |  |  |  |
| Led Chip            | 3W/5W*560pcs                                                                            | 3w/5w*840pcs     |  |  |  |
| Wavelengths         | 5 wavelengths                                                                           |                  |  |  |