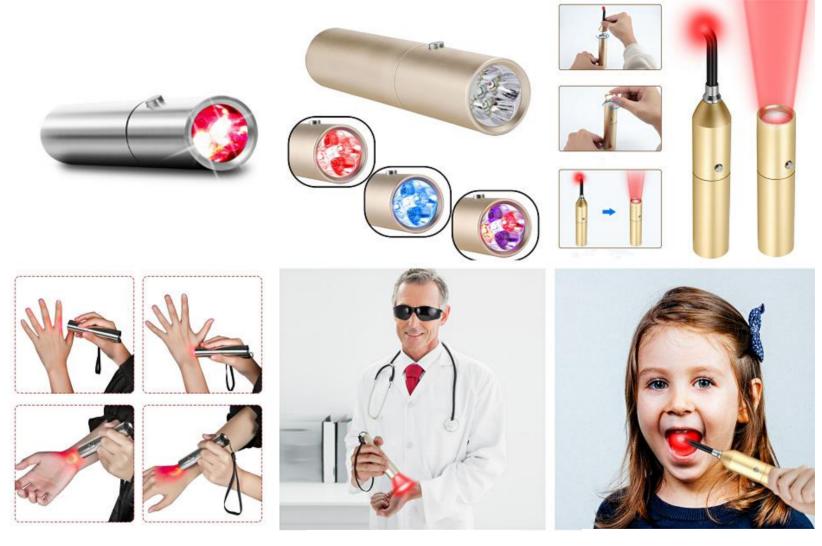

#### Handheld 3LEDs &5 LEDs red light therapy torch

Application: small treatment joint pain relief, hands, knee, ankle (human and pets)

3 LEDs torch

5 LEDs torch

5 LEDs torch with the oral

| Model                  | Led pcs | Power | Color          | Material        | Wavelength                    | Timer     | Pulse |
|------------------------|---------|-------|----------------|-----------------|-------------------------------|-----------|-------|
| 3 leds torch           | 3 PCS   | 9W    | Silver         | Stainless steel | 630nm:660nm:850nm             | 5 Minutes | No    |
| 5 leds torch           | 5 PCS   | 15W   | Champaign gold | Aluminum        | 460nm:630nm:660nm:850nm:940nm | 3 minutes | 10HZ  |
| 5 leds torch with oral | 5 pcs   | 15W   | Champaign gold | Aluminum        | 460nm:630nm:660nm:850nm:940nm | 3 minutes | 10HZ  |