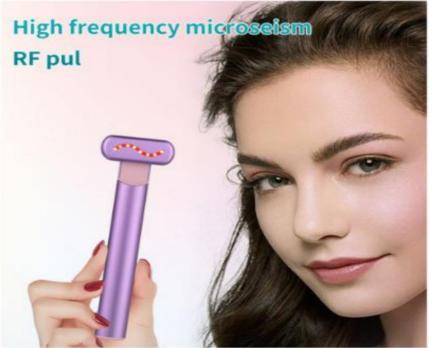

and strap in a whole)

KR160 (Built in battery )

KR120 (Built in Battery)

#### 12 LEDs red light therapy





PRODUCT DETAILS



Infrared light indicator

Switch of the product / Adjustment button



- Power display
(Built in battery)
-- TYPE C charging port





#### BETTER BEAUTY, MORE HEALTH



















#### 15 LEDs red light therapy







# Infrared light indicator Switch of the product / Adjustment button Power display TYPE C charging port 3 LIGHTING MODES Automate sming for 15 minutes

Red light

All LED lighting

Infrared light mode (Invisible infrared light)

#### Led Red Light Therapy Face Mask











#### Led Red Light Therapy Face Mask +Neck Mask

Feature: Acne Treatment, Skin Rejuvenation, Wrinkle Remover, Skin Tightening



Repair skin

#### Eye Massager









#### Facial Beauty Device









#### KR2400&KR3600 Led Red Light Therapy Panels





| Model               | KR2400W panel                                                                           | KR3600W panel    |  |  |  |
|---------------------|-----------------------------------------------------------------------------------------|------------------|--|--|--|
| Led Power           | 2800W                                                                                   | 4200W            |  |  |  |
| Led Chip            | 3W/5W*560pcs                                                                            | 3w/5w*840pcs     |  |  |  |
| Wavelengths         | 5 wavelengths                                                                           |                  |  |  |  |