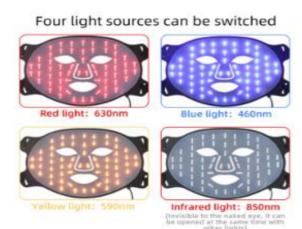

uminum        | 460nm:630nm:660nm:850nm:940nm | 3 minutes | 10HZ  |

#### Red Light Therapy Slipper & Shoes For The Foot



#### 2023 NEW Arrive Therapy Pads



KR120 (Pad and strap in a whole)

KR160 (Built in battery )

KR120 (Built in Battery)

#### 12 LEDs red light therapy





PRODUCT DETAILS



Infrared light indicator

Switch of the product / Adjustment button



- Power display
(Built in battery)
-- TYPE C charging port





#### BETTER BEAUTY, MORE HEALTH



















#### 15 LEDs red light therapy







# Infrared light indicator Switch of the product / Adjustment button Power display TYPE C charging port 3 LIGHTING MODES Automate sming for 15 minutes

Red light

All LED lighting

Infrared light mode (Invisible infrared light)

#### Led Red Light Therapy Face Mask











#### Led Red Light Therapy Face Mask +Neck Mask

Feature: Acne Treatment, Skin Rejuvenation, Wrinkle Remover, Skin Tightening



Repair skin

#### Eye Massager









#### Facial Beauty Device









#### KR2400&KR3600 Led Red Light Therapy Panels





| Model               | KR2400W panel                                                                           | KR3600W panel    |  |  |  |
|---------------------|-----------------------------------------------------------------------------------------|------------------|--|--|--|
| Led Power           | 2800W                                                                                   | 4200W            |  |  |  |
| Led Chip            | 3W/5W*560pcs                                                                            |