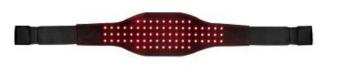

#### Different Size Red light Therapy Belt for Choice

| Model | Size        | LED<br>qty | Power | Input AC with       | Controller | Wavelength        | Timing function | Pulse<br>model | Power bank | Application                            |
|-------|-------------|------------|-------|---------------------|------------|-------------------|-----------------|----------------|------------|----------------------------------------|
|       |             |            |       | Adapter             |            |                   |                 |                | supply     |                                        |
| KR120 | 400*200mm   | 120        | 60W   | YES                 | YES        | 660nm:850nm=1:2   | 20 Minutes      | 10HZ           | YES        | Waist, back,<br>belly,pets             |
| KR75  | 1160*104mm  | 75         | 37.5W | YES                 | YES        | 660nm:850nm=1:2   | 20 Minutes      | 10HZ           | YES        | Shoulder,<br>waist,pets                |
| KR200 | 492*238mm   | 200        | 100W  | YES                 | YES        | 470nm:660nm:850nm | 20 Minutes      | 10HZ           | YES        | Face ,waist,                           |
| KR350 | 890*280mm   | 350        | 175W  | YES                 | YES        | 660nm:850nm=1:2   | 20 Minutes      | 10HZ           | YES        | Horses , pets,<br>full<br>body ,horses |
| KR180 | 880*160mm   | 180        | 90W   | YES                 | YES        | 660nm:850nm=1:2   | 20 Minutes      | 10HZ           | YES        | Foots,<br>waist ,waist                 |
| KR72  |             | 72         | 36W   | Built-in<br>battery |            | 660nm:850nm=1:2   | 15 Minutes      | 10HZ           |            | Knee, wrist,<br>arms, leg              |
| KR64  | 590*1650 mm | 64         | 32W   | Built-in<br>battery |            | 660nm:850nm=1:2   | 15 Minutes      | 10HZ           |            | Neck, wrist                            |
| Kr30  | 550*7 0mm   | 30         | 15W   | Built-in<br>battery |            | 660nm:850nm=1:2   | 15 Minutes      | 10HZ           |            | Neck ,head                             |