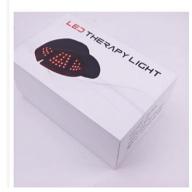

#### Red Light Therapy Cap for Hair Regrowth

memory improvement; Headache pain

relief; Parkinson; Alzheimer's treatment

Wavelength: 630nm:850nm:940nm

Timer: 15 Minutes . The device

will shut off automatically after working for 15 minutes;

Pulse mode:10HZ and 40 HZ

Pulse which show much more effects than constant lighting

It can be equipped with power bank(Not included). You can walk around freely and get rid of the fixed power supply .