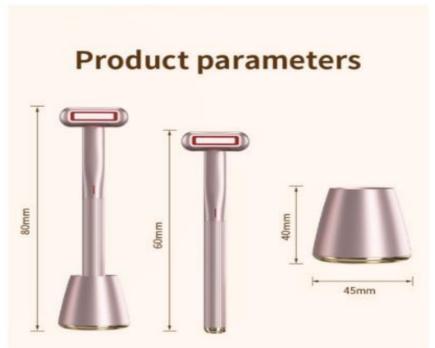

Built in battery )

KR120 (Built in Battery)

#### 12 LEDs red light therapy





PRODUCT DETAILS



Infrared light indicator

Switch of the product / Adjustment button



- Power display
(Built in battery)
-- TYPE C charging port





#### BETTER BEAUTY, MORE HEALTH



















#### 15 LEDs red light therapy







# Infrared light indicator Switch of the product / Adjustment button Power display TYPE C charging port 3 LIGHTING MODES Automate sming for 15 minutes

Red light

All LED lighting

Infrared light mode (Invisible infrared light)

#### Led Red Light Therapy Face Mask











#### Led Red Light Therapy Face Mask +Neck Mask

Feature: Acne Treatment, Skin Rejuvenation, Wrinkle Remover, Skin Tightening



Repair skin

#### Eye Massager









#### Facial Beauty Device









#### KR2400&KR3600 Led Red Light Therapy Panels





| Model               | KR2400W panel                                                                           | KR3600W panel    |  |  |  |
|---------------------|-----------------------------------------------------------------------------------------|------------------|--|--|--|
| Led Power           | 2800W                                                                                   | 4200W            |  |  |  |
| Led Chip            | 3W/5W*560pcs                                                                            | 3w/5w*840pcs     |  |  |  |
| Wavelengths         | 5 wavelengths                                                                           |                  |  |  |  |
| Red & Near Infrared | 630:660