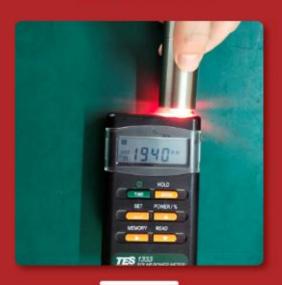

# — QUALITY CONTROL SYSTEM —

Production Inspection

**Aging Testing** 

**Customized Your Brand** 

**Inspection Before Shipment** 

**Testing Data Before Shipment** 

**Packing** 