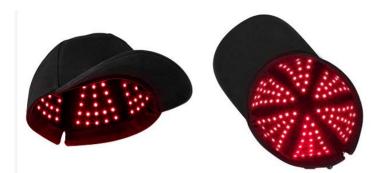

#### Red Light Therapy Cap for Hair Regrowth

memory improvement; Headache pain

relief; Parkinson; Alzheimer's treatment

Wavelength: 630nm:850nm:940nm

Timer: 15 Minutes . The device

will shut off automatically after working for 15 minutes;

Pulse mode:10HZ and 40 HZ

Pulse which show much more effects than constant lighting

It can be equipped with power bank(Not included). You can walk around freely and get rid of the fixed power supply .