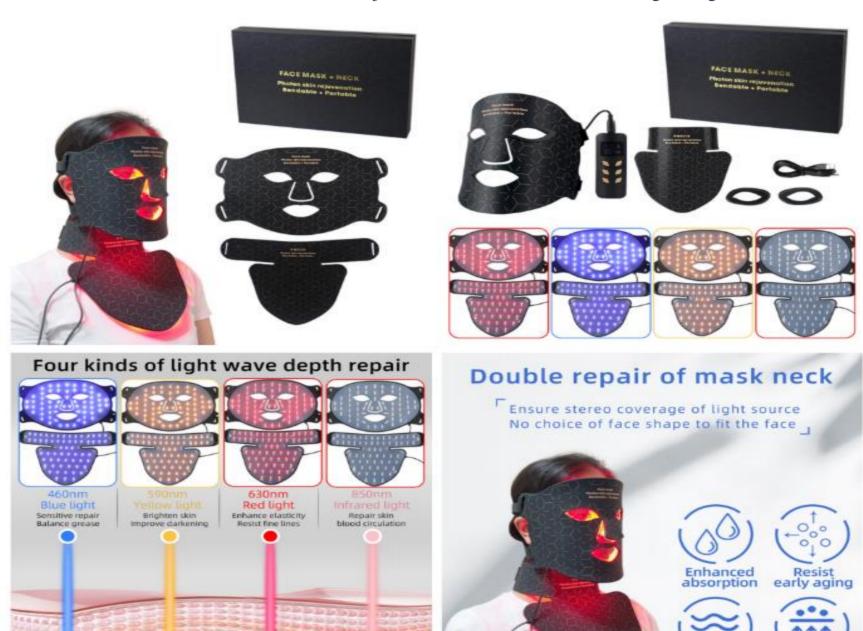

#### Led Red Light Therapy Face Mask +Neck Mask

Feature: Acne Treatment, Skin Rejuvenation, Wrinkle Remover, Skin Tightening

Repair skin