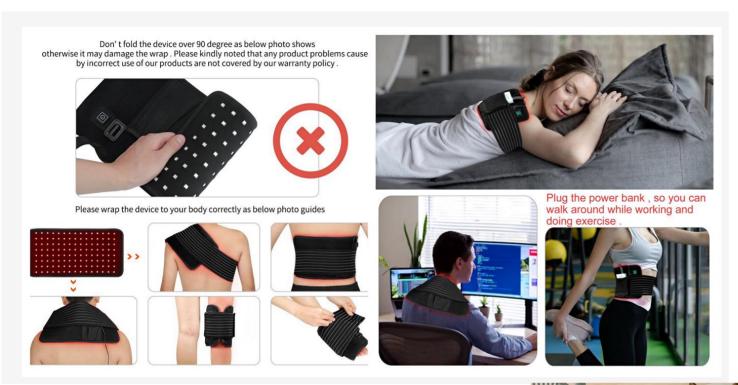

Pulse mode:10HZ and 40 HZ

Pulse which show much more effects than constant lighting

It can be equipped with power bank(Not included). You can walk around freely and get rid of the fixed power supply .

#### Different Size Red light Therapy Belt for Choice

| Model | Size        | LED<br>qty | Power | Input AC with       | Controller | Wavelength        | Timing function | Pulse<br>model | Power bank | Application                            |
|-------|-------------|------------|-------|---------------------|------------|-------------------|-----------------|----------------|------------|----------------------------------------|
|       |             |            |       | Adapter             |            |                   |                 |                | supply     |                                        |
| KR120 | 400*200mm   | 120        | 60W   | YES                 | YES        | 660nm:850nm=1:2   | 20 Minutes      | 10HZ           | YES        | Waist, back,<br>belly,pets             |
| KR75  | 1160*104mm  | 75         | 37.5W | YES                 | YES        | 660nm:850nm=1:2   | 20 Minutes      | 10HZ           | YES        | Shoulder,<br>waist,pets                |
| KR200 | 492*238mm   | 200        | 100W  | YES                 | YES        | 470nm:660nm:850nm | 20 Minutes      | 10HZ           | YES        | Face ,waist,                           |
| KR350 | 890*280mm   | 350        | 175W  | YES                 | YES        | 660nm:850nm=1:2   | 20 Minutes      | 10HZ           | YES        | Horses , pets,<br>full<br>body ,horses |
| KR180 | 880*160mm   | 180        | 90W   | YES                 | YES        | 660nm:850nm=1:2   | 20 Minutes      | 10HZ           | YES        | Foots,<br>waist ,waist                 |
| KR72  |             | 72         | 36W   | Built-in<br>battery |            | 660nm:850nm=1:2   | 15 Minutes      | 10HZ           |            | Knee, wrist,<br>arms, leg              |
| KR64  | 590*1650 mm | 64         | 32W   | Built-in<br>battery |            | 660nm:850nm=1:2   | 15 Minutes      | 10HZ           |            | Neck, wrist                            |
| Kr30  | 550*7 0mm   | 30         | 15W   | Built-in<br>battery |            | 660nm:850nm=1:2   | 15 Minutes      | 10HZ           |            | Neck ,head                             |