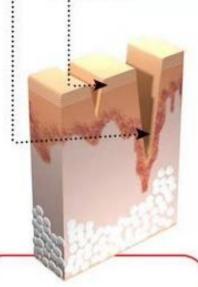

## **HOW RED LIGHT THERAPY WORKS**

WRINKLE FINE LINE

Red Light Therapy penetrates deep into the dermis layer, stimulating cells that produce collagen.

NEW COLLAGEN

**EPIDERMIS** 

New collagen moves to the surface of the skin, reducing fine lines and wrinkles. DERMIS

As we age, we produce less collagen which results in the appearance of fine lines and wrinkles due to thin, dry skin.

Thanks for your time! Please feel free to contact us for any questions.