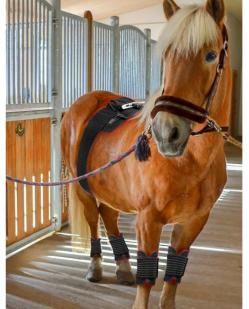

#### Large Size Wraps for Full Body , For Horses

Size:800\*160\*6.3mm Led pcs: 180\*2 pcs 0.5W

540 chips of each pad Wavelength: 660nm:850nm=1:2

KR350 WRAP

Led pcs :350

All our wrap series is made of SBR waterproof material, which is easy to clean and most important for quality assurance for one year

#### Application: for Pain Relief on Body, Knee, Ankle, Hands, Feet, Dogs, Horses

#### Different Size Red light Therapy Belt for Choice

| Model | Size        | LED<br>qty | Power | Input AC with       | Controller | Wavelength        | Timing function | Pulse<br>model | Power bank | Application                            |
|-------|-------------|------------|-------|---------------------|------------|-------------------|-----------------|----------------|------------|----------------------------------------|
|       |             |            |       | Adapter             |            |                   |                 |                | supply     |                                        |
| KR120 | 400*200mm   | 120        | 60W   | YES                 | YES        | 660nm:850nm=1:2   | 20 Minutes      | 10HZ           | YES        | Waist, back,<br>belly,pets             |
| KR75  | 1160*104mm  | 75         | 37.5W | YES                 | YES        | 660nm:850nm=1:2   | 20 Minutes      | 10HZ           | YES        | Shoulder,<br>waist,pets                |
| KR200 | 492*238mm   | 200        | 100W  | YES                 | YES        | 470nm:660nm:850nm | 20 Minutes      | 10HZ           | YES        | Face ,waist,                           |
| KR350 | 890*280mm   | 350        | 175W  | YES                 | YES        | 660nm:850nm=1:2   | 20 Minutes      | 10HZ           | YES        | Horses , pets,<br>full<br>body ,horses |
| KR180 | 880*160mm   | 180        | 90W   | YES                 | YES        | 660nm:850nm=1:2   | 20 Minutes      | 10HZ           | YES        | Foots,<br>waist ,waist                 |
| KR72  |             | 72         | 36W   | Built-in<br>battery |            | 660nm:850nm=1:2   | 15 Minutes      | 10HZ           |            | Knee, wrist,<br>arms, leg              |
| KR64  | 590*1650 mm | 64         | 32W   | Built-in<br>battery |            | 660nm:850nm=1:2   | 15 Minutes      | 10HZ           |            | Neck, wrist                            |
| Kr30  | 550*7 0mm   | 30         | 15W   | Built-in<br>battery |            | 660nm:850nm=1:2   | 15 Minutes      | 10HZ           |            | Neck ,head                             |