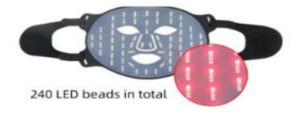

Aluminum        | 460nm:630nm:660nm:850nm:940nm | 3 minutes | 10HZ  |

#### Red Light Therapy Slipper & Shoes For The Foot



#### 2023 NEW Arrive Therapy Pads



KR120 (Pad and strap in a whole)

KR160 (Built in battery )

KR120 (Built in Battery)

#### 12 LEDs red light therapy





PRODUCT DETAILS



Infrared light indicator

Switch of the product / Adjustment button



- Power display
(Built in battery)
-- TYPE C charging port





#### BETTER BEAUTY, MORE HEALTH



















#### 15 LEDs red light therapy







# Infrared light indicator Switch of the product / Adjustment button Power display TYPE C charging port 3 LIGHTING MODES Automate sming for 15 minutes

Red light

All LED lighting

Infrared light mode (Invisible infrared light)

#### Led Red Light Therapy Face Mask











#### Led Red Light Therapy Face Mask +Neck Mask

Feature: Acne Treatment, Skin Rejuvenation, Wrinkle Remover, Skin Tightening



Repair skin

#### Eye Massager









#### Facial Beauty Device









#### KR2400&KR3600 Led Red Light Therapy Panels





| Model               | KR2400W panel                                                                           | KR3600W panel    |  |  |  |
|---------------------|-----------------------------------------------------------------------------------------|------------------|--|--|--|
| Led Power           | 2800W                                                                                   | 4200W            |  |  |  |
| Led Chip            | 3W/5W*560pcs