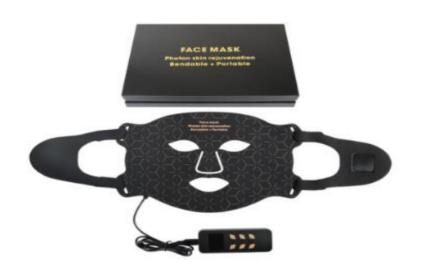

#### Led Red Light Therapy Face Mask

#### Led Red Light Therapy Face Mask +Neck Mask

Feature: Acne Treatment, Skin Rejuvenation, Wrinkle Remover, Skin Tightening

Repair skin