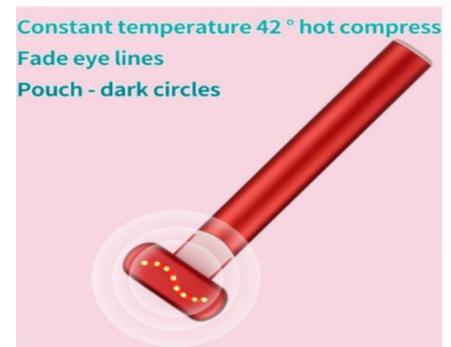

ad and strap in a whole)

KR160 (Built in battery )

KR120 (Built in Battery)

#### 12 LEDs red light therapy





PRODUCT DETAILS



Infrared light indicator

Switch of the product / Adjustment button



- Power display
(Built in battery)
-- TYPE C charging port





#### BETTER BEAUTY, MORE HEALTH



















#### 15 LEDs red light therapy







# Infrared light indicator Switch of the product / Adjustment button Power display TYPE C charging port 3 LIGHTING MODES Automate sming for 15 minutes

Red light

All LED lighting

Infrared light mode (Invisible infrared light)

#### Led Red Light Therapy Face Mask











#### Led Red Light Therapy Face Mask +Neck Mask

Feature: Acne Treatment, Skin Rejuvenation, Wrinkle Remover, Skin Tightening



Repair skin

#### Eye Massager









#### Facial Beauty Device









#### KR2400&KR3600 Led Red Light Therapy Panels





| Model               | KR2400W panel                                                                           | KR3600W panel    |  |  |  |
|---------------------|-----------------------------------------------------------------------------------------|------------------|--|--|--|
| Led Power           | 2800W                                                                                   | 4200W            |  |  |  |
| Led Chip            | 3W/5W*560pcs                                                                            | 3w/5w*840pcs     |  |  |  |
| Wavelengths         | 5 wavelengths                                                                           |                  |  |  |