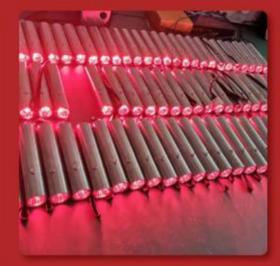

#### Large Size Wraps for Full Body , For Horses

Size:800\*160\*6.3mm Led pcs: 180\*2 pcs 0.5W

540 chips of each pad Wavelength: 660nm:850nm=1:2

KR350 WRAP

Led pcs :350

All our wrap series is made of SBR waterproof material, which is easy to clean and most important for quality assurance for one year

Size: 890\*280mm Led pcs :350 pcs 0.5W

1050 chips of each pad Wavelength: 660nm:850nm=1:2