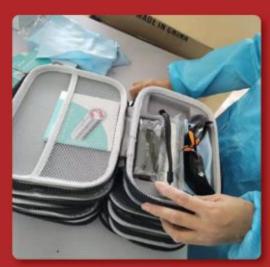

# — QUALITY CONTROL SYSTEM —

Production Inspection

**Aging Testing** 

**Customized Your Brand** 

**Inspection Before Shipment** 

**Testing Data Before Shipment** 

**Packing** 