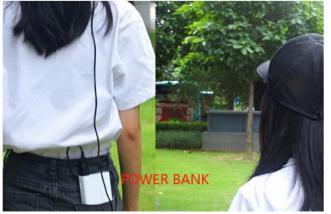

Pulse mode:10HZ and 40 HZ

Pulse which show much more effects than constant lighting

It can be equipped with power bank(Not included). You can walk around freely and get rid of the fixed power supply .