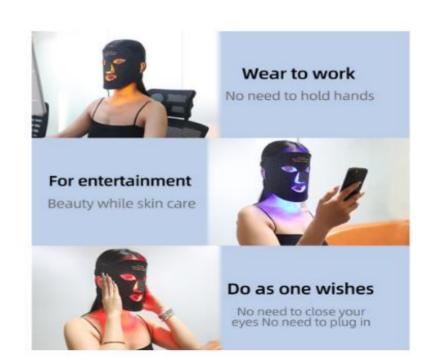

inum        | 460nm:630nm:660nm:850nm:940nm | 3 minutes | 10HZ  |

#### Red Light Therapy Slipper & Shoes For The Foot



#### 2023 NEW Arrive Therapy Pads



KR120 (Pad and strap in a whole)

KR160 (Built in battery )

KR120 (Built in Battery)

#### 12 LEDs red light therapy





PRODUCT DETAILS



Infrared light indicator

Switch of the product / Adjustment button



- Power display
(Built in battery)
-- TYPE C charging port





#### BETTER BEAUTY, MORE HEALTH



















#### 15 LEDs red light therapy







# Infrared light indicator Switch of the product / Adjustment button Power display TYPE C charging port 3 LIGHTING MODES Automate sming for 15 minutes

Red light

All LED lighting

Infrared light mode (Invisible infrared light)

#### Led Red Light Therapy Face Mask











#### Led Red Light Therapy Face Mask +Neck Mask

Feature: Acne Treatment, Skin Rejuvenation, Wrinkle Remover, Skin Tightening



Repair skin

#### Eye Massager









#### Facial Beauty Device









#### KR2400&KR3600 Led Red Light Therapy Panels





| Model               | KR2400W panel                                                                           | KR3600W panel    |  |  |  |
|---------------------|-----------------------------------------------------------------------------------------|------------------|--|--|--|
| Led Power           | 2800W                                                                                   | 4200W            |  |  |  |
| Led Chip            | 3W/5W*560pcs                                                                            | 3