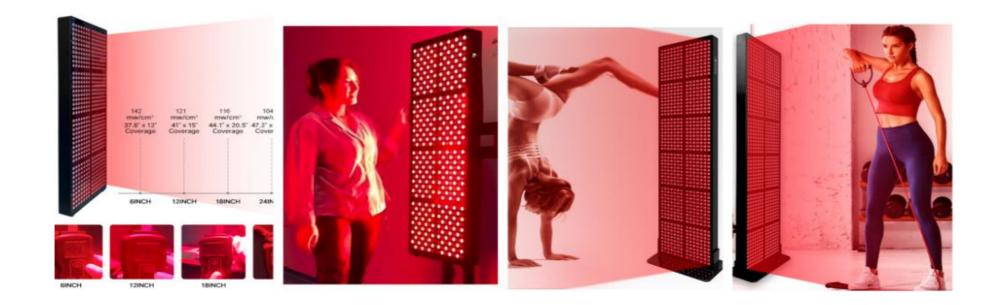

#### KR2400&KR3600 Led Red Light Therapy Panels

| Model               | KR2400W panel                                                                           | KR3600W panel    |  |  |  |
|---------------------|-----------------------------------------------------------------------------------------|------------------|--|--|--|
| Led Power           | 2800W                                                                                   | 4200W            |  |  |  |
| Led Chip            | 3W/5W*560pcs                                                                            | 3w/5w*840pcs     |  |  |  |
| Wavelengths         | 5 wavelengths                                                                           |                  |  |  |  |
| Red & Near Infrared | 630:660:810:830:850nm                                                                   |                  |  |  |  |
| Controller          | Remote Control, Digital Display, 3 light Model, Timer (0-30),5 Dimmer, Pulse (10-587HZ) |                  |  |  |  |
| Irradiance          | >190mw/cm2                                                                              | >190mw/cm2       |  |  |  |
| Light Angle         | 30 degree                                                                               |                  |  |  |  |
| Dimensions          | 45.7'*16.5'2.8'                                                                         | 67.7"*16.5"*2.8" |  |  |  |
| Net Weight          | 48lb                                                                                    | 66lb             |  |  |  |
| Lifespan            | 1000000 hrs                                                                             |                  |  |  |  |
| EMF                 | 0.0ut                                                                                   |                  |  |  |  |
| Best For            | Face, Full of Body                                                                      |                  |  |  |  |
| Warranty            | 1 year                                                                                  |                  |  |  |  |

#### High Power Full Body Use , Face Beauty , Skin Rejuvenation Panels

KR100W KR300W KR300W with stand KR1000W

| Model             | Power | Led pcs     | Wavelength  | Timer            | Pulse     | Function               |
|-------------------|-------|-------------|-------------|------------------|-----------|------------------------|
| KR100 W           | 100W  | 20 pcs 5W   | 660nm:850nm | 10/20/30 Minutes | 10HZ/40HZ | Pain relief /skin care |
| KR300W            | 300w  | 60PCS 5W    | 660nm:850nm | 10/20/30 Minutes | 10HZ/40HZ | Pain relief /skin care |
| KR300W with stand | 300w  | 60PCS 5W    | 660nm:850nm | 10/20/30 Minutes | 10HZ/40HZ | Pain relief /skin care |
| KR1000W           | 1000w | 200 PCS 5 W | 660nm:850nm | 10/20/30 Minutes | 10HZ/40HZ | Pain relief /skin care |