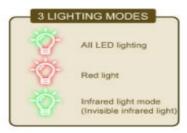

# Infrared light indicator Switch of the product / Adjustment button Power display TYPE C charging port 3 LIGHTING MODES Automate sming for 15 minutes

Red light

All LED lighting

Infrared light mode (Invisible infrared light)