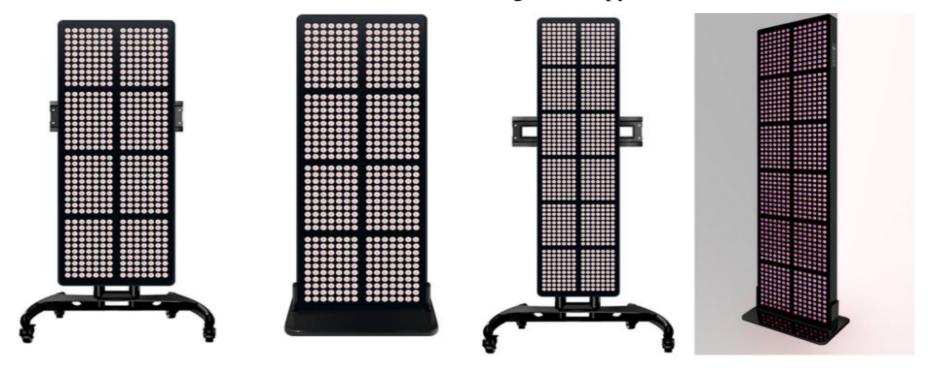

#### KR2400&KR3600 Led Red Light Therapy Panels

| Model               | KR2400W panel                                                                           | KR3600W panel    |  |  |  |
|---------------------|-----------------------------------------------------------------------------------------|------------------|--|--|--|
| Led Power           | 2800W                                                                                   | 4200W            |  |  |  |
| Led Chip            | 3W/5W*560pcs                                                                            | 3w/5w*840pcs     |  |  |  |
| Wavelengths         | 5 wavelengths                                                                           |                  |  |  |  |
| Red & Near Infrared | 630:660:810:830:850nm                                                                   |                  |  |  |  |
| Controller          | Remote Control, Digital Display, 3 light Model, Timer (0-30),5 Dimmer, Pulse (10-587HZ) |                  |  |  |  |
| Irradiance          | >190mw/cm2                                                                              | >190mw/cm2       |  |  |  |
| Light Angle         | 30 degree                                                                               |                  |  |  |  |
| Dimensions          | 45.7'*16.5'2.8'                                                                         | 67.7"*16.5"*2.8" |  |  |  |
| Net Weight          | 48lb                                                                                    | 66lb             |  |  |  |
| Lifespan            | 1000000 hrs                                                                             |                  |  |  |  |
| EMF                 | 0.0ut                                                                                   |                  |  |  |  |
| Best For            | Face, Full of Body                                                                      |                  |  |  |  |
| Warranty            | 1 year                                                                                  |                  |  |  |  |

#### Folded 2/3/4/5 Therapy Panels