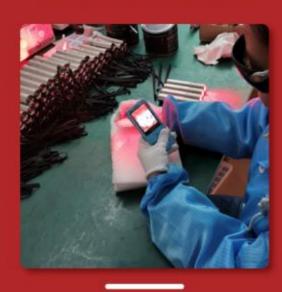

# — QUALITY CONTROL SYSTEM —

Production Inspection

**Aging Testing** 

**Customized Your Brand** 

**Inspection Before Shipment** 

**Testing Data Before Shipment** 

**Packing** 