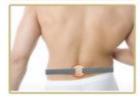

#### Hot Sale Red Light Therapy Wraps Collection

KR120 60W KR200 100W KR75 37.5W

Size: 400\*200mm Size:492\*238mm Size:1160\*104mm

#### Different Size Red light Therapy Belt for Choice

| Model | Size        | LED<br>qty | Power | Input AC with       | Controller | Wavelength        | Timing function | Pulse<br>model | Power bank | Application                            |
|-------|-------------|------------|-------|---------------------|------------|-------------------|-----------------|----------------|------------|----------------------------------------|
|       |             |            |       | Adapter             |            |                   |                 |                | supply     |                                        |
| KR120 | 400*200mm   | 120        | 60W   | YES                 | YES        | 660nm:850nm=1:2   | 20 Minutes      | 10HZ           | YES        | Waist, back,<br>belly,pets             |
| KR75  | 1160*104mm  | 75         | 37.5W | YES                 | YES        | 660nm:850nm=1:2   | 20 Minutes      | 10HZ           | YES        | Shoulder,<br>waist,pets                |
| KR200 | 492*238mm   | 200        | 100W  | YES                 | YES        | 470nm:660nm:850nm | 20 Minutes      | 10HZ           | YES        | Face ,waist,                           |
| KR350 | 890*280mm   | 350        | 175W  | YES                 | YES        | 660nm:850nm=1:2   | 20 Minutes      | 10HZ           | YES        | Horses , pets,<br>full<br>body ,horses |
| KR180 | 880*160mm   | 180        | 90W   | YES                 | YES        | 660nm:850nm=1:2   | 20 Minutes      | 10HZ           | YES        | Foots,<br>waist ,waist                 |
| KR72  |             | 72         | 36W   | Built-in<br>battery |            | 660nm:850nm=1:2   | 15 Minutes      | 10HZ           |            | Knee, wrist,<br>arms, leg              |
| KR64  | 590*1650 mm | 64         | 32W   | Built-in<br>battery |            | 660nm:850nm=1:2   | 15 Minutes      | 10HZ           |            | Neck, wrist                            |
| Kr30  | 550*7 0mm   | 30         | 15W   | Built-in<br>battery |            | 660nm:850nm=1:2   | 15 Minutes      | 10HZ           |            | Neck ,head                             |