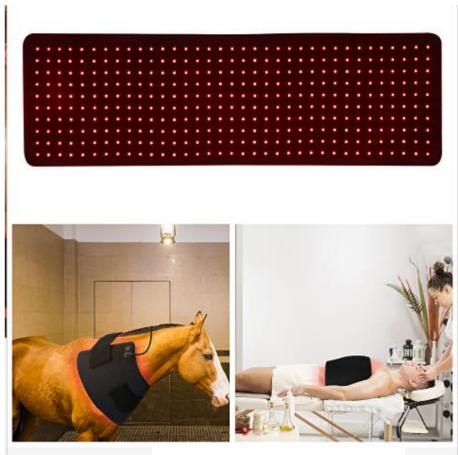

#### Large Size Wraps for Full Body , For Horses

Size:800\*160\*6.3mm Led pcs: 180\*2 pcs 0.5W

540 chips of each pad Wavelength: 660nm:850nm=1:2

KR350 WRAP

Led pcs :350

All our wrap series is made of SBR waterproof material, which is easy to clean and most important for quality assurance for one year

Size: 890\*280mm Led pcs :350 pcs 0.5W

1050 chips of each pad Wavelength: 660nm:850nm=1:2

#### Application: for Pain Relief on Body, Knee, Ankle, Hands, Feet, Dogs, Horses