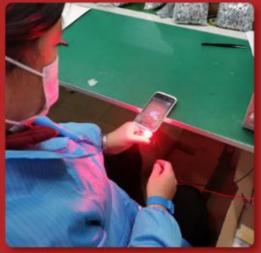

# — QUALITY CONTROL SYSTEM —

Production Inspection

**Aging Testing** 

**Customized Your Brand** 

**Inspection Before Shipment** 

**Testing Data Before Shipment** 

**Packing** 