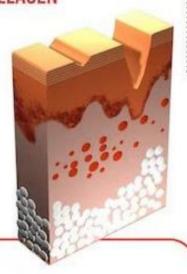

## **HOW RED LIGHT THERAPY WORKS**

WRINKLE FINE LINE

Red Light Therapy penetrates deep into the dermis layer, stimulating cells that produce collagen.

NEW COLLAGEN

**EPIDERMIS** 

New collagen moves to the surface of the skin, reducing fine lines and wrinkles. DERMIS

As we age, we produce less collagen which results in the appearance of fine lines and wrinkles due to thin, dry skin.

Thanks for your time! Please feel free to contact us for any questions.