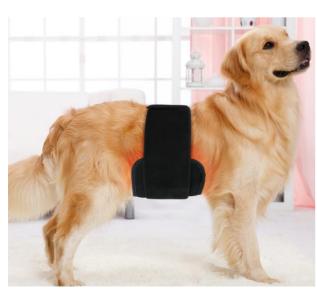

#### Large Size Wraps for Full Body , For Horses

Size:800\*160\*6.3mm Led pcs: 180\*2 pcs 0.5W

540 chips of each pad Wavelength: 660nm:850nm=1:2

KR350 WRAP

Led pcs :350

All our wrap series is made of SBR waterproof material, which is easy to clean and most important for quality assurance for one year

#### Application: for Pain Relief on Body, Knee, Ankle, Hands, Feet, Dogs, Horses

#### Different Size Red light Therapy Belt for Choice

| Model | Size        | LED<br>qty | Power | Input AC with       | Controller | Wavelength        | Timing function | Pulse<br>model | Power bank | Application                            |
|-------|-------------|------------|-------|---------------------|------------|-------------------|-----------------|----------------|------------|----------------------------------------|
|       |             |            |       | Adapter             |            |                   |                 |                | supply     |                                        |
| KR120 | 400*200mm   | 120        | 60W   | YES                 | YES        | 660nm:850nm=1:2   | 20 Minutes      | 10HZ           | YES        | Waist, back,<br>belly,pets             |
| KR75  | 1160*104mm  | 75         | 37.5W | YES                 | YES        | 660nm:850nm=1:2   | 20 Minutes      | 10HZ           | YES        | Shoulder,<br>waist,pets                |
| KR200 | 492*238mm   | 200        | 100W  | YES                 | YES        | 470nm:660nm:850nm | 20 Minutes      | 10HZ           | YES        | Face ,waist,                           |
| KR350 | 890*280mm   | 350        | 175W  | YES                 | YES        | 660nm:850nm=1:2   | 20 Minutes      | 10HZ           | YES        | Horses , pets,<br>full<br>body ,horses |
| KR180 | 880*160mm   | 180        | 90W   | YES                 | YES        | 660nm:850nm=1:2   | 20 Minutes      | 10HZ           | YES        | Foots,<br>waist ,waist                 |
| KR72  |             | 72         | 36W   | Built-in<br>battery |            | 660nm:850nm=1:2   | 15 Minutes      | 10HZ           |            | Knee, wrist,<br>arms, leg              |
| KR64  | 590*1650 mm | 64         | 32W   | Built-in<br>battery |            | 660nm:850nm=1:2   | 15 Minutes      | 10HZ           |            | Neck, wrist                            |
| Kr30  | 550*7 0mm   | 30         | 15W   | Built-in<br>battery |            | 660nm:850nm=1:2   | 15 Minutes      | 10HZ           |            | Neck ,head                             |