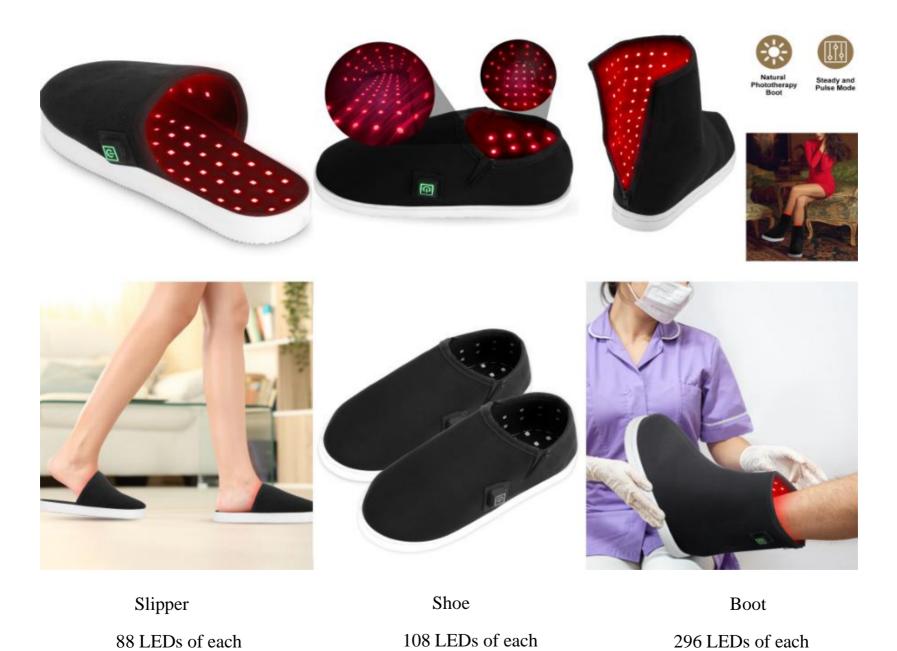

ee, ankle (human and pets)



3 LEDs torch

5 LEDs torch

5 LEDs torch with the oral

| Model                  | Led pcs | Power | Color          | Material        | Wavelength                    | Timer     | Pulse |
|------------------------|---------|-------|----------------|-----------------|-------------------------------|-----------|-------|
| 3 leds torch           | 3 PCS   | 9W    | Silver         | Stainless steel | 630nm:660nm:850nm             | 5 Minutes | No    |
| 5 leds torch           | 5 PCS   | 15W   | Champaign gold | Aluminum        | 460nm:630nm:660nm:850nm:940nm | 3 minutes | 10HZ  |
| 5 leds torch with oral | 5 pcs   | 15W   | Champaign gold | Aluminum        | 460nm:630nm:660nm:850nm:940nm | 3 minutes | 10HZ  |

#### Red Light Therapy Slipper & Shoes For The Foot



#### 2023 NEW Arrive Therapy Pads



KR120 (Pad and strap in a whole)

KR160 (Built in battery )

KR120 (Built in Battery)

#### 12 LEDs red light therapy





PRODUCT DETAILS



Infrared light indicator

Switch of the product / Adjustment button



- Power display
(Built in battery)
-- TYPE C charging port





#### BETTER BEAUTY, MORE HEALTH



















#### 15 LEDs red light therapy







# Infrared light indicator Switch of the product / Adjustment button Power display TYPE C charging port 3 LIGHTING MODES Automate sming for 15 minutes

Red light

All LED lighting

Infrared light mode (Invisible infrared light)

#### Led Red Light Therapy Face Mask











#### Led Red Light Therapy Face Mask +Neck Mask

Feature: Acne Treatment, Skin Rejuvenation, Wrinkle Remover, Skin Tig