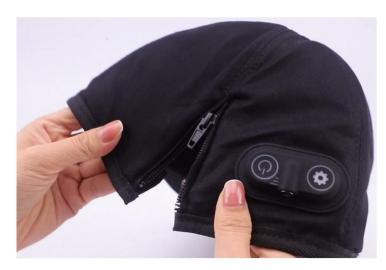

#### Red Light Therapy Cap for Hair Regrowth

memory improvement; Headache pain

relief; Parkinson; Alzheimer's treatment

Wavelength: 630nm:850nm:940nm

Timer: 15 Minutes . The device

will shut off automatically after working for 15 minutes;

Pulse mode:10HZ and 40 HZ

Pulse which show much more effects than constant lighting

It can be equipped with power bank(Not included). You can walk around freely and get rid of the fixed power supply .