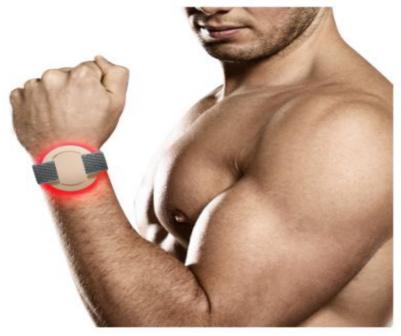

#### Different Size Red light Therapy Belt for Choice

| Model | Size        | LED<br>qty | Power | Input AC with       | Controller | Wavelength        | Timing function | Pulse<br>model | Power bank | Application                            |
|-------|-------------|------------|-------|---------------------|------------|-------------------|-----------------|----------------|------------|----------------------------------------|
|       |             |            |       | Adapter             |            |                   |                 |                | supply     |                                        |
| KR120 | 400*200mm   | 120        | 60W   | YES                 | YES        | 660nm:850nm=1:2   | 20 Minutes      | 10HZ           | YES        | Waist, back,<br>belly,pets             |
| KR75  | 1160*104mm  | 75         | 37.5W | YES                 | YES        | 660nm:850nm=1:2   | 20 Minutes      | 10HZ           | YES        | Shoulder,<br>waist,pets                |
| KR200 | 492*238mm   | 200        | 100W  | YES                 | YES        | 470nm:660nm:850nm | 20 Minutes      | 10HZ           | YES        | Face ,waist,                           |
| KR350 | 890*280mm   | 350        | 175W  | YES                 | YES        | 660nm:850nm=1:2   | 20 Minutes      | 10HZ           | YES        | Horses , pets,<br>full<br>body ,horses |
| KR180 | 880*160mm   | 180        | 90W   | YES                 | YES        | 660nm:850nm=1:2   | 20 Minutes      | 10HZ           | YES        | Foots,<br>waist ,waist                 |
| KR72  |             | 72         | 36W   | Built-in<br>battery |            | 660nm:850nm=1:2   | 15 Minutes      | 10HZ           |            | Knee, wrist,<br>arms, leg              |
| KR64  | 590*1650 mm | 64         | 32W   | Built-in<br>battery |            | 660nm:850nm=1:2   | 15 Minutes      | 10HZ           |            | Neck, wrist                            |
| Kr30  | 550*7 0mm   | 30         | 15W   | Built-in<br>battery |            | 660nm:850nm=1:2   | 15 Minutes      | 10HZ           |            | Neck ,head                             |