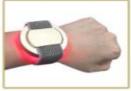

Pulse mode:10HZ and 40 HZ

Pulse which show much more effects than constant lighting

It can be equipped with power bank(Not included). You can walk around freely and get rid of the fixed power supply .