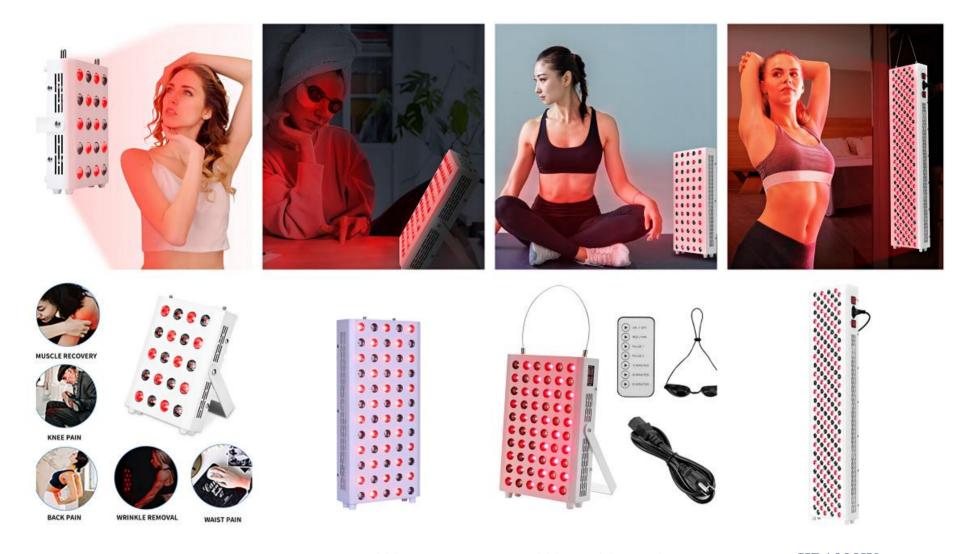

#### KR2400&KR3600 Led Red Light Therapy Panels

| Model               | KR2400W panel                                                                           | KR3600W panel    |  |  |  |
|---------------------|-----------------------------------------------------------------------------------------|------------------|--|--|--|
| Led Power           | 2800W                                                                                   | 4200W            |  |  |  |
| Led Chip            | 3W/5W*560pcs                                                                            | 3w/5w*840pcs     |  |  |  |
| Wavelengths         | 5 wavelengths                                                                           |                  |  |  |  |
| Red & Near Infrared | 630:660:810:830:850nm                                                                   |                  |  |  |  |
| Controller          | Remote Control, Digital Display, 3 light Model, Timer (0-30),5 Dimmer, Pulse (10-587HZ) |                  |  |  |  |
| Irradiance          | >190mw/cm2                                                                              | >190mw/cm2       |  |  |  |
| Light Angle         | 30 degree                                                                               |                  |  |  |  |
| Dimensions          | 45.7'*16.5'2.8'                                                                         | 67.7"*16.5"*2.8" |  |  |  |
| Net Weight          | 48lb                                                                                    | 66lb             |  |  |  |
| Lifespan            | 1000000 hrs                                                                             |                  |  |  |  |
| EMF                 | 0.0ut                                                                                   |                  |  |  |  |
| Best For            | Face, Full of Body                                                                      |                  |  |  |  |
| Warranty            | 1 year                                                                                  |                  |  |  |  |

#### Folded 2/3/4/5 Therapy Panels

#### High Power Full Body Use , Face Beauty , Skin Rejuvenation Panels

KR100W KR300W KR300W with stand KR1000W

| Model             | Power | Led pcs     | Wavelength  | Timer            | Pulse     | Function               |
|-------------------|-------|-------------|-------------|------------------|-----------|------------------------|
| KR100 W           | 100W  | 20 pcs 5W   | 660nm:850nm | 10/20/30 Minutes | 10HZ/40HZ | Pain relief /skin care |
| KR300W            | 300w  | 60PCS 5W    | 660nm:850nm | 10/20/30 Minutes | 10HZ/40HZ | Pain relief /skin care |
| KR300W with stand | 300w  | 60PCS 5W    | 660nm:850nm | 10/20/30 Minutes | 10HZ/40HZ | Pain relief /skin care |
| KR1000W           | 1000w | 200 PCS 5 W | 660nm:850nm | 10/20/30 Minutes | 10HZ/40HZ | Pain relief /skin care |