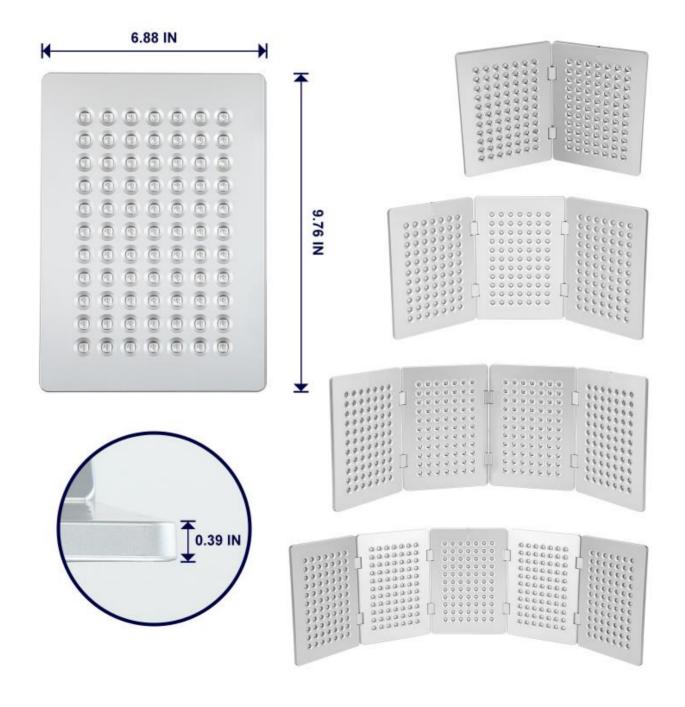

#### Led Red Light Therapy Face Mask

#### Led Red Light Therapy Face Mask +Neck Mask

Feature: Acne Treatment, Skin Rejuvenation, Wrinkle Remover, Skin Tightening

Repair skin

#### Folded 2/3/4/5 Therapy Panels