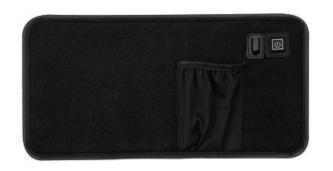

#### Hot Sale Red Light Therapy Wraps Collection

KR120 60W KR200 100W KR75 37.5W

Size: 400\*200mm Size:492\*238mm Size:1160\*104mm

# Newest Red Light Therapy Wraps

(built-in battery ,no need to charge all the time )

#### Large Size Wraps for Full Body , For Horses

Size:800\*160\*6.3mm Led pcs: 180\*2 pcs 0.5W

540 chips of each pad Wavelength: 660nm:850nm=1:2

KR350 WRAP

Led pcs :350

All our wrap series is made of SBR waterproof material, which is easy to clean and most important for quality assurance for one year

Size: 890\*280mm Led pcs :350 pcs 0.5W

1050 chips of each pad Wavelength: 660nm:850nm=1:2

#### Application: for Pain Relief on Body, Knee, Ankle, Hands, Feet, Dogs, Horses