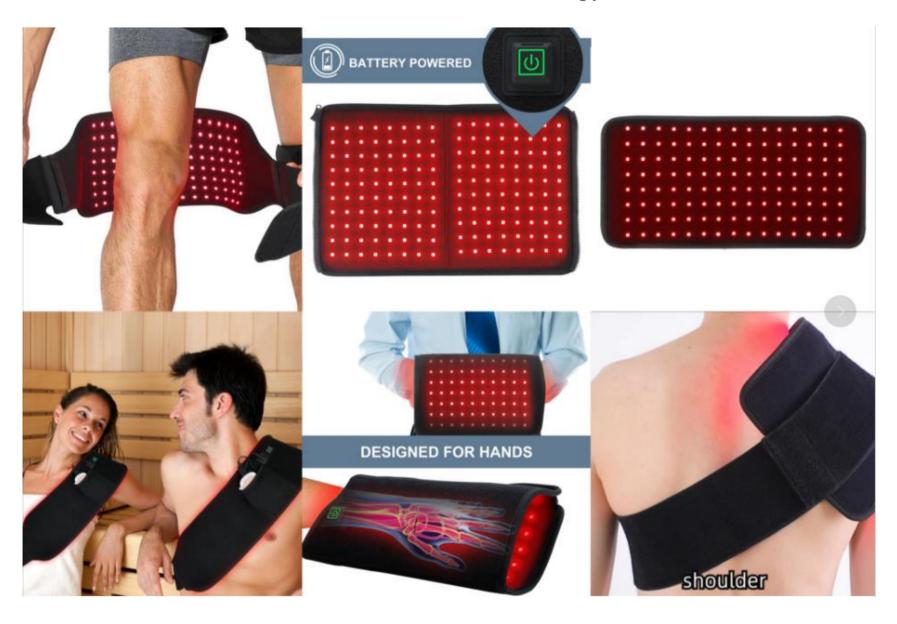

#### Hot Sale Red Light Therapy Wraps Collection

KR120 60W KR200 100W KR75 37.5W

Size: 400\*200mm Size:492\*238mm Size:1160\*104mm

# Newest Red Light Therapy Wraps

(built-in battery ,no need to charge all the time )

#### Large Size Wraps for Full Body , For Horses

Size:800\*160\*6.3mm Led pcs: 180\*2 pcs 0.5W

540 chips of each pad Wavelength: 660nm:850nm=1:2

KR350 WRAP

Led pcs :350

All our wrap series is made of SBR waterproof material, which is easy to clean and most important for quality assurance for one year

Size: 890\*280mm Led pcs :350 pcs 0.5W

1050 chips of each pad Wavelength: 660nm:850nm=1:2

#### Application: for Pain Relief on Body, Knee, Ankle, Hands, Feet, Dogs, Horses

#### Different Size Red light Therapy Belt for Choice

| Model | Size        | LED<br>qty | Power | Input AC with       | Controller | Wavelength        | Timing function | Pulse<br>model | Power bank | Application                            |
|-------|-------------|------------|-------|---------------------|------------|-------------------|-----------------|----------------|------------|----------------------------------------|
|       |             |            |       | Adapter             |            |                   |                 |                | supply     |                                        |
| KR120 | 400*200mm   | 120        | 60W   | YES                 | YES        | 660nm:850nm=1:2   | 20 Minutes      | 10HZ           | YES        | Waist, back,<br>belly,pets             |
| KR75  | 1160*104mm  | 75         | 37.5W | YES                 | YES        | 660nm:850nm=1:2   | 20 Minutes      | 10HZ           | YES        | Shoulder,<br>waist,pets                |
| KR200 | 492*238mm   | 200        | 100W  | YES                 | YES        | 470nm:660nm:850nm | 20 Minutes      | 10HZ           | YES        | Face ,waist,                           |
| KR350 | 890*280mm   | 350        | 175W  | YES                 | YES        | 660nm:850nm=1:2   | 20 Minutes      | 10HZ           | YES        | Horses , pets,<br>full<br>body ,horses |
| KR180 | 880*160mm   | 180        | 90W   | YES                 | YES        | 660nm:850nm=1:2   | 20 Minutes      | 10HZ           | YES        | Foots,<br>waist ,waist                 |
| KR72  |             | 72         | 36W   | Built-in<br>battery |            | 660nm:850nm=1:2   | 15 Minutes      | 10HZ           |            | Knee, wrist,<br>arms, leg              |
| KR64  | 590*1650 mm | 64         | 32W   | Built-in<br>battery |            | 660nm:850nm=1:2   | 15 Minutes      | 10HZ           |            | Neck, wrist                            |
| Kr30  | 550*7 0mm   | 30         | 15W   | Built-in<br>battery |            | 660nm:850nm=1:2   | 15 Minutes      | 10HZ           |            | Neck ,head                             |