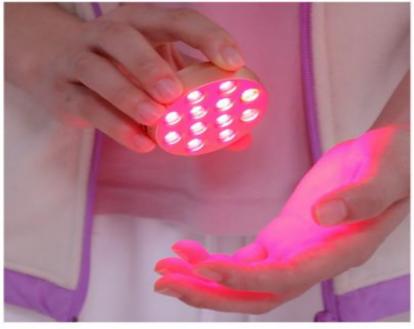

#### Handheld 3LEDs &5 LEDs red light therapy torch

Application: small treatment joint pain relief, hands, knee, ankle (human and pets)

3 LEDs torch

5 LEDs torch

5 LEDs torch with the oral

| Model                  | Led pcs | Power | Color          | Material        | Wavelength                    | Timer     | Pulse |
|------------------------|---------|-------|----------------|-----------------|-------------------------------|-----------|-------|
| 3 leds torch           | 3 PCS   | 9W    | Silver         | Stainless steel | 630nm:660nm:850nm             | 5 Minutes | No    |
| 5 leds torch           | 5 PCS   | 15W   | Champaign gold | Aluminum        | 460nm:630nm:660nm:850nm:940nm | 3 minutes | 10HZ  |
| 5 leds torch with oral | 5 pcs   | 15W   | Champaign gold | Aluminum        | 460nm:630nm:660nm:850nm:940nm | 3 minutes | 10HZ  |