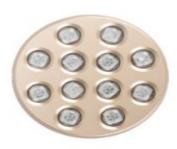

#### 12 LEDs red light therapy

PRODUCT DETAILS

Infrared light indicator

Switch of the product / Adjustment button

- Power display
(Built in battery)
-- TYPE C charging port

#### 15 LEDs red light therapy