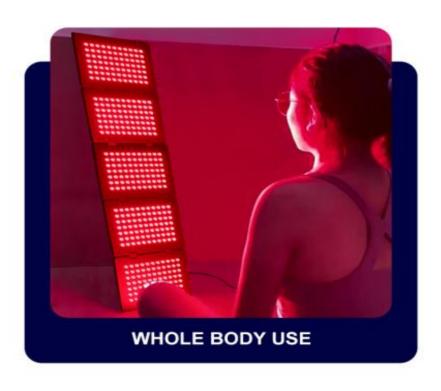

#### High Power Full Body Use , Face Beauty , Skin Rejuvenation Panels

KR100W KR300W KR300W with stand KR1000W

| Model             | Power | Led pcs     | Wavelength  | Timer            | Pulse     | Function               |
|-------------------|-------|-------------|-------------|------------------|-----------|------------------------|
| KR100 W           | 100W  | 20 pcs 5W   | 660nm:850nm | 10/20/30 Minutes | 10HZ/40HZ | Pain relief /skin care |
| KR300W            | 300w  | 60PCS 5W    | 660nm:850nm | 10/20/30 Minutes | 10HZ/40HZ | Pain relief /skin care |
| KR300W with stand | 300w  | 60PCS 5W    | 660nm:850nm | 10/20/30 Minutes | 10HZ/40HZ | Pain relief /skin care |
| KR1000W           | 1000w | 200 PCS 5 W | 660nm:850nm | 10/20/30 Minutes | 10HZ/40HZ | Pain relief /skin care |