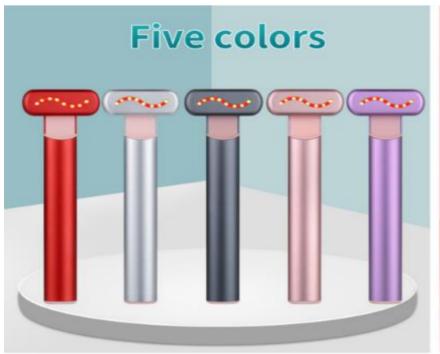

0 (Pad and strap in a whole)

KR160 (Built in battery )

KR120 (Built in Battery)

#### 12 LEDs red light therapy





PRODUCT DETAILS



Infrared light indicator

Switch of the product / Adjustment button



- Power display
(Built in battery)
-- TYPE C charging port





#### BETTER BEAUTY, MORE HEALTH



















#### 15 LEDs red light therapy







# Infrared light indicator Switch of the product / Adjustment button Power display TYPE C charging port 3 LIGHTING MODES Automate sming for 15 minutes

Red light

All LED lighting

Infrared light mode (Invisible infrared light)

#### Led Red Light Therapy Face Mask











#### Led Red Light Therapy Face Mask +Neck Mask

Feature: Acne Treatment, Skin Rejuvenation, Wrinkle Remover, Skin Tightening



Repair skin

#### Eye Massager









#### Facial Beauty Device









#### KR2400&KR3600 Led Red Light Therapy Panels





| Model               | KR2400W panel                                                                           | KR3600W panel    |  |  |  |
|---------------------|-----------------------------------------------------------------------------------------|------------------|--|--|--|
| Led Power           | 2800W                                                                                   | 4200W            |  |  |  |
| Led Chip            | 3W/5W*560pcs                                                                            | 3w/5w*840pcs     |  |  |  |
| Wavelengths         | 5 wavelengths                                                                           |                  |  |