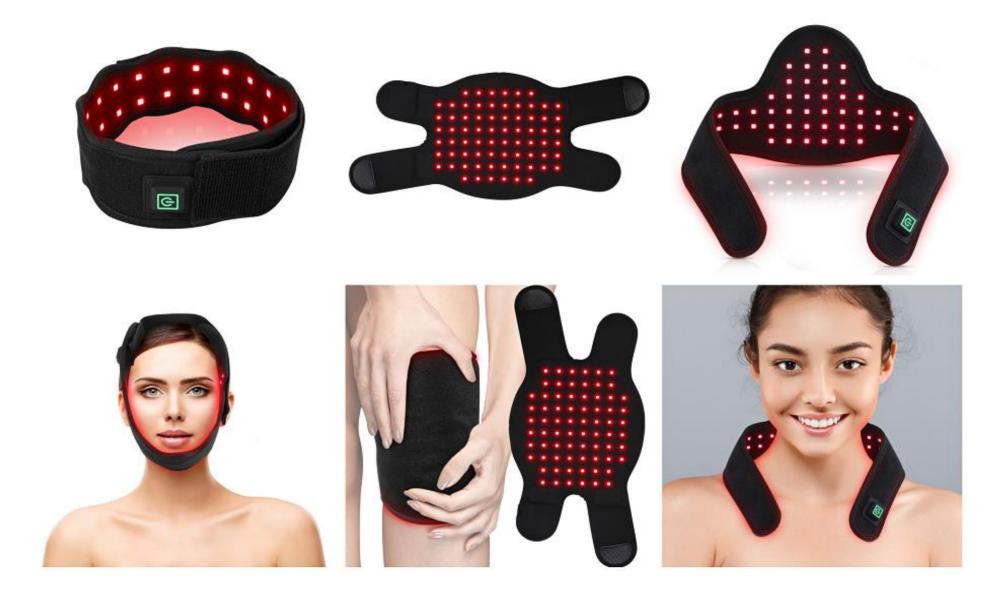

#### Hot Sale Red Light Therapy Wraps Collection

KR120 60W KR200 100W KR75 37.5W

Size: 400\*200mm Size:492\*238mm Size:1160\*104mm

# Newest Red Light Therapy Wraps

(built-in battery ,no need to charge all the time )

#### Application: for Pain Relief on Body, Knee, Ankle, Hands, Feet, Dogs, Horses

#### Different Size Red light Therapy Belt for Choice

| Model | Size        | LED<br>qty | Power | Input AC with       | Controller | Wavelength        | Timing function | Pulse<br>model | Power bank | Application                            |
|-------|-------------|------------|-------|---------------------|------------|-------------------|-----------------|----------------|------------|----------------------------------------|
|       |             |            |       | Adapter             |            |                   |                 |                | supply     |                                        |
| KR120 | 400*200mm   | 120        | 60W   | YES                 | YES        | 660nm:850nm=1:2   | 20 Minutes      | 10HZ           | YES        | Waist, back,<br>belly,pets             |
| KR75  | 1160*104mm  | 75         | 37.5W | YES                 | YES        | 660nm:850nm=1:2   | 20 Minutes      | 10HZ           | YES        | Shoulder,<br>waist,pets                |
| KR200 | 492*238mm   | 200        | 100W  | YES                 | YES        | 470nm:660nm:850nm | 20 Minutes      | 10HZ           | YES        | Face ,waist,                           |
| KR350 | 890*280mm   | 350        | 175W  | YES                 | YES        | 660nm:850nm=1:2   | 20 Minutes      | 10HZ           | YES        | Horses , pets,<br>full<br>body ,horses |
| KR180 | 880*160mm   | 180        | 90W   | YES                 | YES        | 660nm:850nm=1:2   | 20 Minutes      | 10HZ           | YES        | Foots,<br>waist ,waist                 |
| KR72  |             | 72         | 36W   | Built-in<br>battery |            | 660nm:850nm=1:2   | 15 Minutes      | 10HZ           |            | Knee, wrist,<br>arms, leg              |
| KR64  | 590*1650 mm | 64         | 32W   | Built-in<br>battery |            | 660nm:850nm=1:2   | 15 Minutes      | 10HZ           |            | Neck, wrist                            |
| Kr30  | 550*7 0mm   | 30         | 15W   | Built-in<br>battery |            | 660nm:850nm=1:2   | 15 Minutes      | 10HZ           |            | Neck ,head                             |