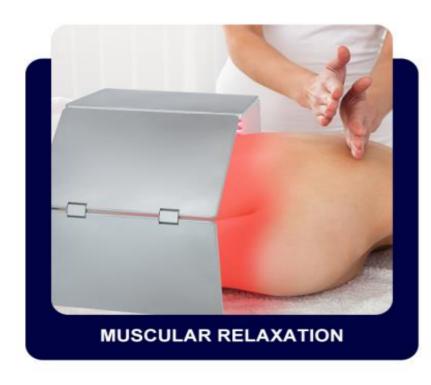

#### Red Light Therapy Main Function

Promote wound healing

Relieves joint pain

Good for hair growth

Reduce age spots and under -eye circ les

Slimming