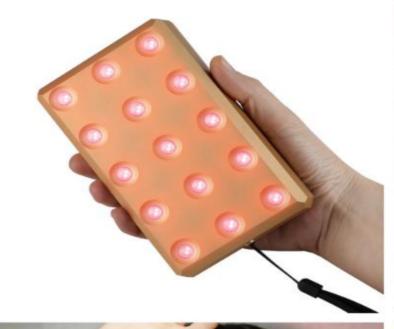

#### 12 LEDs red light therapy

PRODUCT DETAILS

Infrared light indicator

Switch of the product / Adjustment button

- Power display
(Built in battery)
-- TYPE C charging port

#### 15 LEDs red light therapy

# Infrared light indicator Switch of the product / Adjustment button Power display TYPE C charging port 3 LIGHTING MODES Automate sming for 15 minutes

Red light

All LED lighting

Infrared light mode (Invisible infrared light)