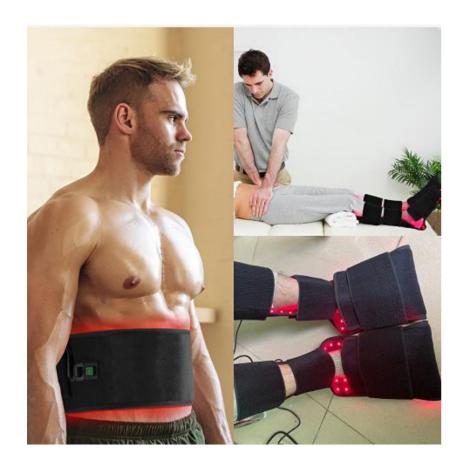

#### Different Size Red light Therapy Belt for Choice

| Model | Size        | LED<br>qty | Power | Input AC with       | Controller | Wavelength        | Timing function | Pulse<br>model | Power bank | Application                            |
|-------|-------------|------------|-------|---------------------|------------|-------------------|-----------------|----------------|------------|----------------------------------------|
|       |             |            |       | Adapter             |            |                   |                 |                | supply     |                                        |
| KR120 | 400*200mm   | 120        | 60W   | YES                 | YES        | 660nm:850nm=1:2   | 20 Minutes      | 10HZ           | YES        | Waist, back,<br>belly,pets             |
| KR75  | 1160*104mm  | 75         | 37.5W | YES                 | YES        | 660nm:850nm=1:2   | 20 Minutes      | 10HZ           | YES        | Shoulder,<br>waist,pets                |
| KR200 | 492*238mm   | 200        | 100W  | YES                 | YES        | 470nm:660nm:850nm | 20 Minutes      | 10HZ           | YES        | Face ,waist,                           |
| KR350 | 890*280mm   | 350        | 175W  | YES                 | YES        | 660nm:850nm=1:2   | 20 Minutes      | 10HZ           | YES        | Horses , pets,<br>full<br>body ,horses |
| KR180 | 880*160mm   | 180        | 90W   | YES                 | YES        | 660nm:850nm=1:2   | 20 Minutes      | 10HZ           | YES        | Foots,<br>waist ,waist                 |
| KR72  |             | 72         | 36W   | Built-in<br>battery |            | 660nm:850nm=1:2   | 15 Minutes      | 10HZ           |            | Knee, wrist,<br>arms, leg              |
| KR64  | 590*1650 mm | 64         | 32W   | Built-in<br>battery |            | 660nm:850nm=1:2   | 15 Minutes      | 10HZ           |            | Neck, wrist                            |
| Kr30  | 550*7 0mm   | 30         | 15W   | Built-in<br>battery |            | 660nm:850nm=1:2   | 15 Minutes      | 10HZ           |            | Neck ,head                             |

#### Application: for Pain Relief on Body, Knee, Ankle, Hands, Feet, Dogs, Horses