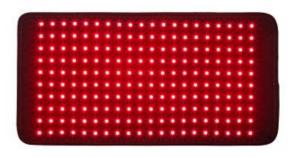

#### KR2400&KR3600 Led Red Light Therapy Panels

| Model               | KR2400W panel                                                                           | KR3600W panel    |  |  |  |
|---------------------|-----------------------------------------------------------------------------------------|------------------|--|--|--|
| Led Power           | 2800W                                                                                   | 4200W            |  |  |  |
| Led Chip            | 3W/5W*560pcs                                                                            | 3w/5w*840pcs     |  |  |  |
| Wavelengths         | 5 wavelengths                                                                           |                  |  |  |  |
| Red & Near Infrared | 630:660:810:830:850nm                                                                   |                  |  |  |  |
| Controller          | Remote Control, Digital Display, 3 light Model, Timer (0-30),5 Dimmer, Pulse (10-587HZ) |                  |  |  |  |
| Irradiance          | >190mw/cm2                                                                              | >190mw/cm2       |  |  |  |
| Light Angle         | 30 degree                                                                               |                  |  |  |  |
| Dimensions          | 45.7'*16.5'2.8'                                                                         | 67.7"*16.5"*2.8" |  |  |  |
| Net Weight          | 48lb                                                                                    | 66lb             |  |  |  |
| Lifespan            | 1000000 hrs                                                                             |                  |  |  |  |
| EMF                 | 0.0ut                                                                                   |                  |  |  |  |
| Best For            | Face, Full of Body                                                                      |                  |  |  |  |
| Warranty            | 1 year                                                                                  |                  |  |  |  |

#### Folded 2/3/4/5 Therapy Panels

#### High Power Full Body Use , Face Beauty , Skin Rejuvenation Panels

KR100W KR300W KR300W with stand KR1000W

| Model             | Power | Led pcs     | Wavelength  | Timer            | Pulse     | Function               |
|-------------------|-------|-------------|-------------|------------------|-----------|------------------------|
| KR100 W           | 100W  | 20 pcs 5W   | 660nm:850nm | 10/20/30 Minutes | 10HZ/40HZ | Pain relief /skin care |
| KR300W            | 300w  | 60PCS 5W    | 660nm:850nm | 10/20/30 Minutes | 10HZ/40HZ | Pain relief /skin care |
| KR300W with stand | 300w  | 60PCS 5W    | 660nm:850nm | 10/20/30 Minutes | 10HZ/40HZ | Pain relief /skin care |
| KR1000W           | 1000w | 200 PCS 5 W | 660nm:850nm | 10/20/30 Minutes | 10HZ/40HZ | Pain relief /skin care |