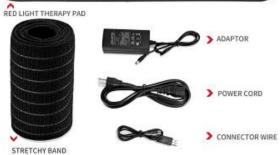

#### Hot Sale Red Light Therapy Wraps Collection

KR120 60W KR200 100W KR75 37.5W

Size: 400\*200mm Size:492\*238mm Size:1160\*104mm

#### Different Size Red light Therapy Belt for Choice

| Model | Size        | LED<br>qty | Power | Input AC with       | Controller | Wavelength        | Timing function | Pulse<br>model | Power bank | Application                            |
|-------|-------------|------------|-------|---------------------|------------|-------------------|-----------------|----------------|------------|----------------------------------------|
|       |             |            |       | Adapter             |            |                   |                 |                | supply     |                                        |
| KR120 | 400*200mm   | 120        | 60W   | YES                 | YES        | 660nm:850nm=1:2   | 20 Minutes      | 10HZ           | YES        | Waist, back,<br>belly,pets             |
| KR75  | 1160*104mm  | 75         | 37.5W | YES                 | YES        | 660nm:850nm=1:2   | 20 Minutes      | 10HZ           | YES        | Shoulder,<br>waist,pets                |
| KR200 | 492*238mm   | 200        | 100W  | YES                 | YES        | 470nm:660nm:850nm | 20 Minutes      | 10HZ           | YES        | Face ,waist,                           |
| KR350 | 890*280mm   | 350        | 175W  | YES                 | YES        | 660nm:850nm=1:2   | 20 Minutes      | 10HZ           | YES        | Horses , pets,<br>full<br>body ,horses |
| KR180 | 880*160mm   | 180        | 90W   | YES                 | YES        | 660nm:850nm=1:2   | 20 Minutes      | 10HZ           | YES        | Foots,<br>waist ,waist                 |
| KR72  |             | 72         | 36W   | Built-in<br>battery |            | 660nm:850nm=1:2   | 15 Minutes      | 10HZ           |            | Knee, wrist,<br>arms, leg              |
| KR64  | 590*1650 mm | 64         | 32W   | Built-in<br>battery |            | 660nm:850nm=1:2   | 15 Minutes      | 10HZ           |            | Neck, wrist                            |
| Kr30  | 550*7 0mm   | 30         | 15W   | Built-in<br>battery |            | 660nm:850nm=1:2   | 15 Minutes      | 10HZ           |            | Neck ,head                             |