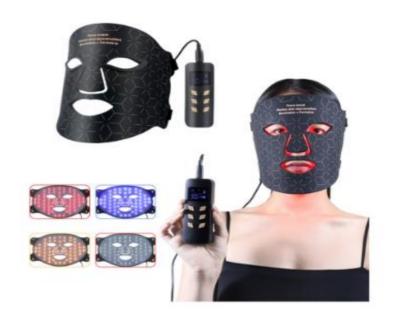

#### Led Red Light Therapy Face Mask

#### Led Red Light Therapy Face Mask +Neck Mask

Feature: Acne Treatment, Skin Rejuvenation, Wrinkle Remover, Skin Tightening

Repair skin